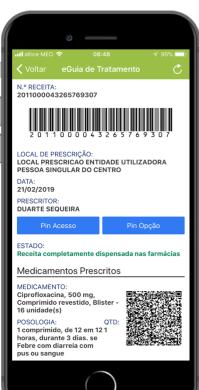

### **App SNS 24 | Main Services**

- ✓ EU Digital COVID-19 Certificate
- ✓ Immunisation Records
- ✓ Prescriptions
- ✓ Allergies
- ✓ Living Will
- ✓ Rare Diseases
- ✓ NHS Identification Records
- ✓ Teleconsultation
- ✓ Chronic Medication Renewal
- ✓ Access to Multiple Users