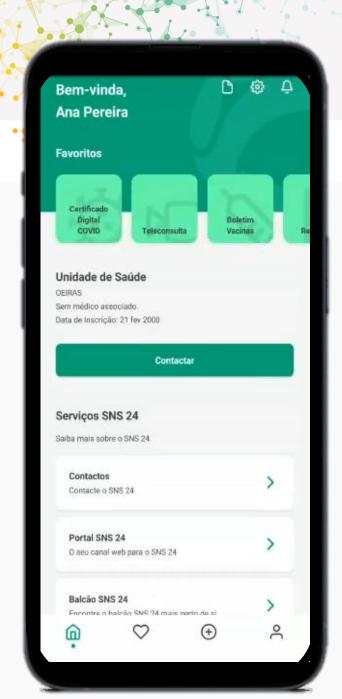

### **App SNS 24 | Main Services**

- ✓ EU Digital COVID-19 Certificate
- ✓ Immunisation Records
- ✓ Prescriptions
- ✓ Allergies
- ✓ Living Will
- ✓ Rare Diseases
- ✓ NHS Identification Records
- ✓ Teleconsultation
- ✓ Chronic Medication Renewal
- ✓ Access to Multiple Users