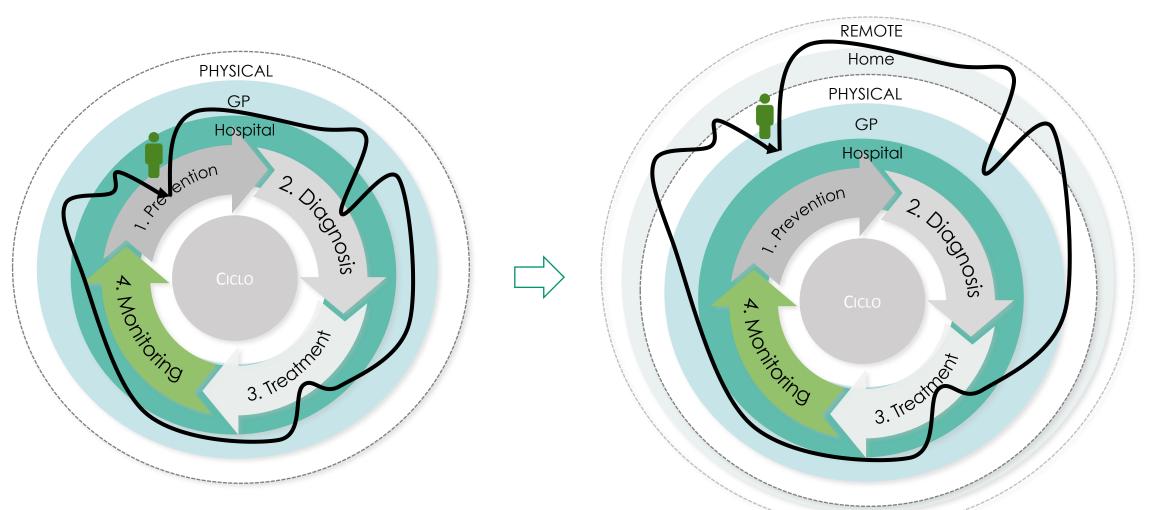

Mariana Meira

Shared Services for Ministry of Health | Portugal

### **Shared Services For Ministry of Health**

SPMS is a public enterprise created in 2010 (Decree-Law 19/2010 of 22 March), functioning under the guardianship of the Ministries of Health and Finance.

Its aim is to provide shared services to organisations operating specifically in the area of health, in order to "centralise, optimise and rationalise" the procurement of goods and services within the NHS.









Financial Services



Information Systems/ Techonologies



Human Resources





### **The Portuguese Path**





# **Routes in HealthCare Delivery**



#### App SNS 24

Descubra a nova app SNS 24

















#### App SNS 24





NHS 24 App
guarantees the
portability of
information and
services,
simultaneously
contributing to the
dematerialization of
health processes.





Jan 2017 Jun 2021



### **App SNS 24 | Main Services**

- ✓ EU Digital COVID-19 Certificate
- ✓ Immunisation Records
- ✓ Prescriptions
- ✓ Allergies
- ✓ Living Will
- ✓ Rare Diseases
- ✓ NHS Identification Records
- ✓ Teleconsultation
- ✓ Chronic Medication Renewal
- ✓ Access to Multiple Users





#### **App SNS 24 | Numbers**



Digital COVID
Certificate

~ 145 k/day



~ 32 k/day

~ 800/day



~ 17 k/day

~ 900/day



~ 3.1M

~ 1.3M





# Stone

## **App SNS 24 | Next Steps**

- Targeted Notifications
- Embebed Calendar W/ Health Events
- Health **Programs**