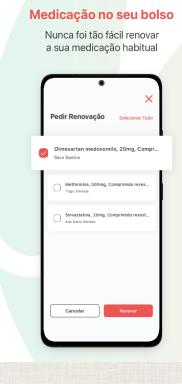

### **App SNS 24 | Main Services**

- ✓ EU Digital COVID-19 Certificate
- ✓ Immunisation Records
- ✓ Prescriptions
- ✓ Allergies
- ✓ Living Will
- ✓ Rare Diseases
- ✓ NHS Identification Records
- ✓ Teleconsultation
- ✓ Chronic Medication Renewal
- ✓ Access to Multiple Users