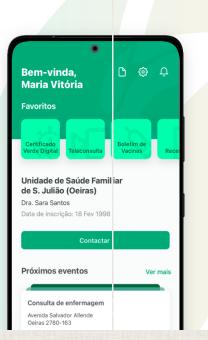

#### App SNS 24

Descubra a nova app SNS 24

#### App SNS 24

NHS 24 App
guarantees the
portability of
information and
services,
simultaneously
contributing to the
dematerialization of
health processes.

Jan 2017 Jun 2021