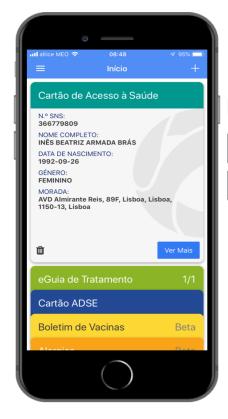

### **App SNS 24 | Main Services**

- ✓ EU Digital COVID-19 Certificate
- ✓ Immunisation Records
- ✓ Prescriptions
- ✓ Allergies
- ✓ Living Will
- ✓ Rare Diseases
- ✓ NHS Identification Records
- ✓ Teleconsultation
- ✓ Chronic Medication Renewal
- ✓ Access to Multiple Users