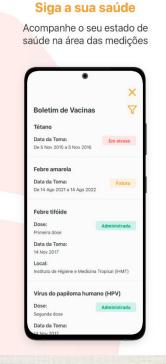

### **App SNS 24 | Main Services**

- ✓ EU Digital COVID-19 Certificate
- ✓ Immunisation Records
- ✓ Prescriptions
- ✓ Allergies
- ✓ Living Will
- ✓ Rare Diseases
- ✓ NHS Identification Records
- ✓ Teleconsultation
- ✓ Chronic Medication Renewal
- ✓ Access to Multiple Users