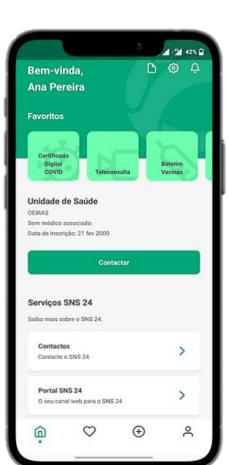

### **App SNS 24 | Main Services**

- ✓ EU Digital COVID-19 Certificate
- ✓ Immunisation Records
- ✓ Prescriptions
- ✓ Allergies
- ✓ Living Will
- ✓ Rare Diseases
- ✓ NHS Identification Records
- ✓ Teleconsultation
- ✓ Chronic Medication Renewal
- ✓ Access to Multiple Users