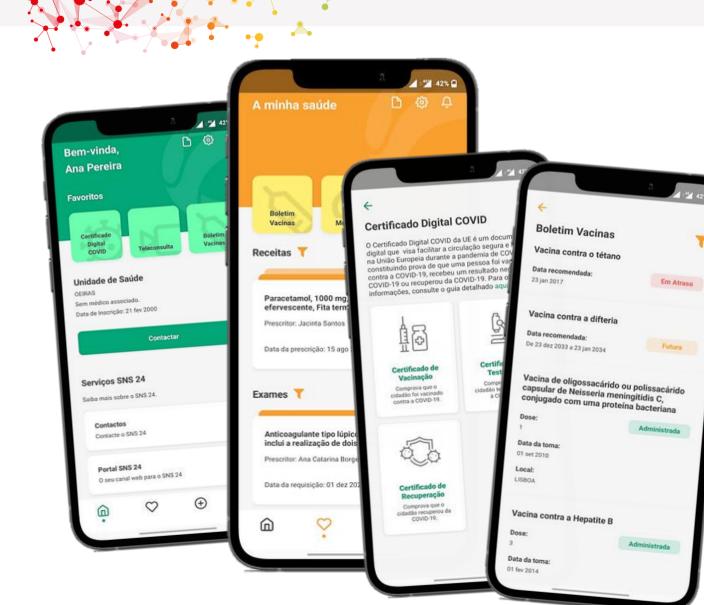

#### App SNS 24

NHS 24 App
guarantees the
portability of
information and
services,
simultaneously
contributing to the
dematerialization of
health processes.

Jan 2017 Jun 2021

### **App SNS 24 | Main Services**

- ✓ EU Digital COVID-19 Certificate
- ✓ Immunisation Records
- ✓ Prescriptions
- ✓ Allergies
- ✓ Living Will
- ✓ Rare Diseases
- ✓ NHS Identification Records
- ✓ Teleconsultation
- ✓ Chronic Medication Renewal
- ✓ Access to Multiple Users