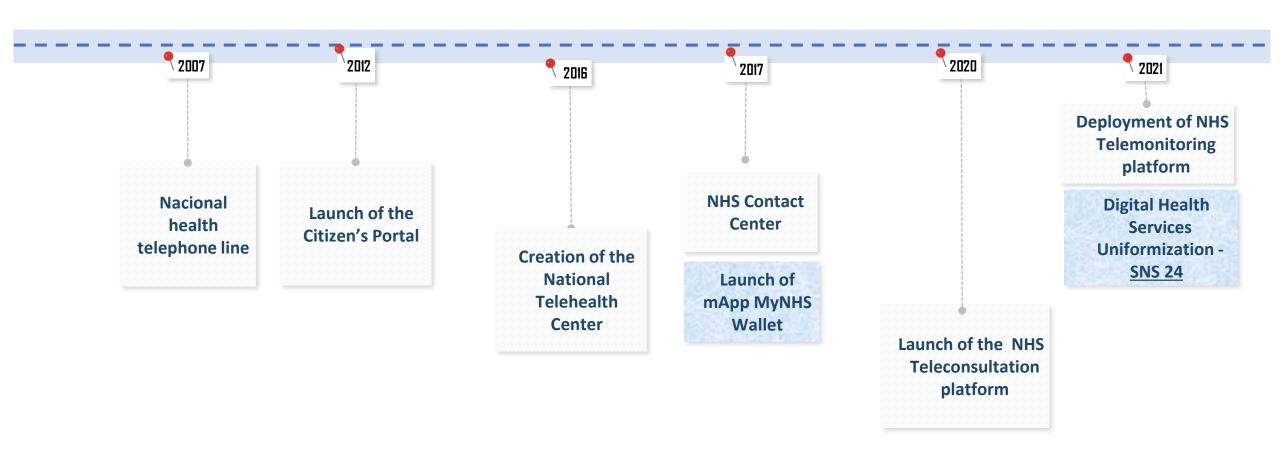

Mariana Meira

Shared Services for Ministry of Health | Portugal

### **Shared Services For Ministry of Health**

SPMS is a public enterprise created in 2010 (Decree-Law 19/2010 of 22 March), functioning under the guardianship of the Ministries of Health and Finance.

Its aim is to provide shared services to organisations operating specifically in the area of health, in order to "centralise, optimise and rationalise" the procurement of goods and services within the NHS.









Financial Services



Information Systems/ Techonologies



Human Resources





### **The Portuguese Path**





# **Routes in HealthCare Delivery**



#### App SNS 24

Descubra a nova app SNS 24

















#### App SNS 24





NHS 24 App
guarantees the
portability of
information and
services,
simultaneously
contributing to the
dematerialization of
health processes.





Jan 2017 Jun 2021



### **App SNS 24 | Main Services**

- ✓ EU Digital COVID-19 Certificate
- ✓ Immunisation Records
- ✓ Prescriptions
- ✓ Allergies
- ✓ Living Will
- ✓ Rare Diseases
- ✓ NHS Identification Records
- ✓ Teleconsultation
- ✓ Chronic Medication Renewal
- ✓ Access to Multiple Users





#### **App SNS 24 | Numbers**



Digital COVID
Certificate

~ 145 k/day



~ 32 k/day

~ 800/day



~ 17 k/day

~ 900/day



~ 3.1M

~ 1.3M





# Stone

## **App SNS 24 | Next Steps**

- Targeted Notifications
- Embebed Calenda