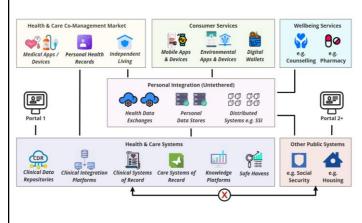

## Person Centred Data Sharing - Architecture

**Personal Integration infrastructure** can bridge between a citizens' broader life and their health and care services

## Supports person centred, integrated services:

- Strong citizen user control
- Breaks traditional silos
- Respects complexity of user

## Supports innovation:

- Choice of many suppliers for both citizens and services
- But with a focused, coherent route to integration
- Unfettered innovation centred on citizens

## Requires new kinds of effort:

- More learning needed around how to orchestrate
- Managing a variety of suppliers (but reuse of integrations)

dhi-scotland.com

24<sup>th</sup> June 2021

Digital Health & Care Innovation Centre