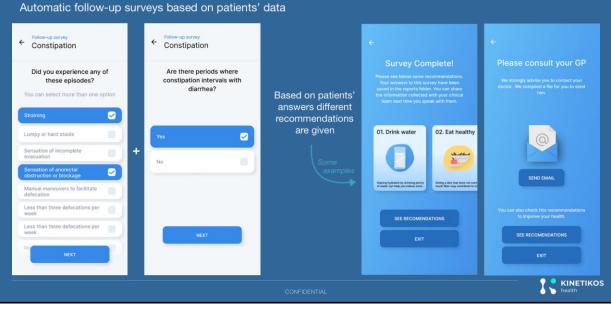

Events • Patient notification Patient-reported 0 reg centre with pending symptoms & events Last: 23 Sep 2020, 12:10 tests or surveys sent by the clinical team Deeper overview of a See full report patient progress Dashboard My Care Team Activity report & recommendations Activity 3 according to clinical guidelines 9/22 min Dr. John Taylor Communication channel to 41% Goal initiate follow-up with the Dr. Michael Dalton clinical team Exercise <del>(</del>) Prescribed home-based exercises 2/3 mov for a continuum intervention Next: Knee exte n over roll, 18:00 Newsfeed Curated newsfeed to help Prescription 85 patients keep track of the Medication management & 4/4 med most relevant information notifications to promote adherence 

# Disease Mgt. tool for PD

#### lobility is what make us evolve



9





### **Contacts:**

clouro@kinetikoshealth.com

Product & Business Development pteixeira@kinetikoshealth.com