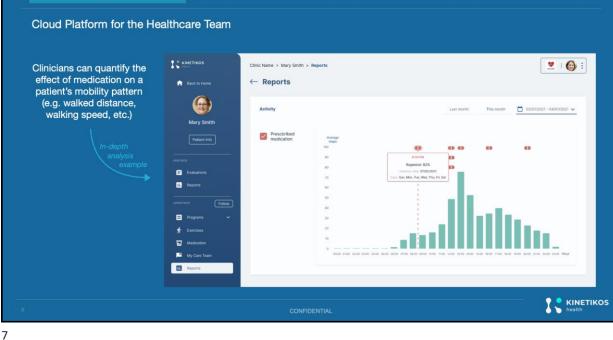

## Disease Mgt. tool for PD

Disease Mgt. tool for PD mKinetikos™ - mobile app for Patients ■ Mary Smith ■ Mary Smith Events • Patient notification Patient-reported 0 reg centre with pending symptoms & events Last: 23 Sep 2020, 12:10 tests or surveys sent by the clinical team Deeper overview of a See full report patient progress Dashboard My Care Team Activity report & recommendations Activity 3 according to clinical guidelines 9/22 min Dr. John Taylor Communication channel to 41% Goal initiate follow-up with the Dr. Michael Dalton clinical team Exercise <del>(</del>) Prescribed home-based exercises 2/3 mov for a continuum intervention Next: Knee exte n over roll, 18:00 Newsfeed Curated newsfeed to help Prescription 85 patients keep track of the Medication management & 4/4 med most relevant information notifications to promote adherence 

# Disease Mgt. tool for PD