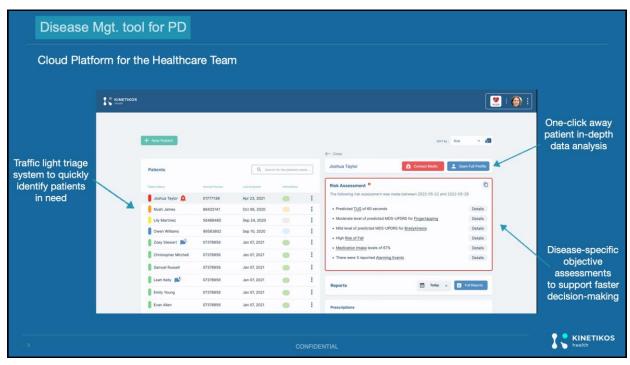

## Disease Mgt. tool for PD

Disease Mgt. tool for PD mKinetikos™ - mobile app for Patients ■ Mary Smith ■ Mary Smith Events • Patient notification Patient-reported 0 reg centre with pending symptoms & events Last: 23 Sep 2020, 12:10 tests or surveys sent by the clinical team Deeper overview of a See full report patient progress Dashboard My Care Team Activity report & recommendations Activity 3 according to clinical guidelines 9/22 min Dr. John Taylor Communication channel to 41% Goal initiate follow-up with the Dr. Michael Dalton clinical team Exercise <del>(</del>) Prescribed home-based exercises 2/3 mov for a continuum intervention Next: Knee exte n over roll, 18:00 Newsfeed Curated newsfeed to help Prescription 85 patients keep track of the Medication management & 4/4 med most relevant information notifications to promote adherence 

# Disease Mgt. tool for PD